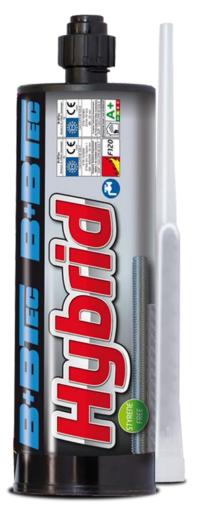

## **New Product**

## **BIS-HY GEN2**

Next generation hybrid adhesive

Rapid cure, injection adhesive for EXTREME loads

## **Main Applications**

- Rebar
- Threaded rod
- Flooded/dry/wet holes
- Cracked/non-cracked concrete

## **Features**

- ETA assessed for threaded rods M8 M30
  - o rebar dowels Ø8 32 mm
  - threaded inserts M6 M20
  - o post installed rebar dowels Ø8 32 mm
- ETA assessed for flooded holes
- No cleaning required for hollow drilled holes
- Fire rated F120
- Seismic action C1: M8 M30, C2 range: M12 M24
- Styrene free, VOC rating A+, lead tested, fire rated F120
- Drinking water certificate
- B+BTec Design Fix® support